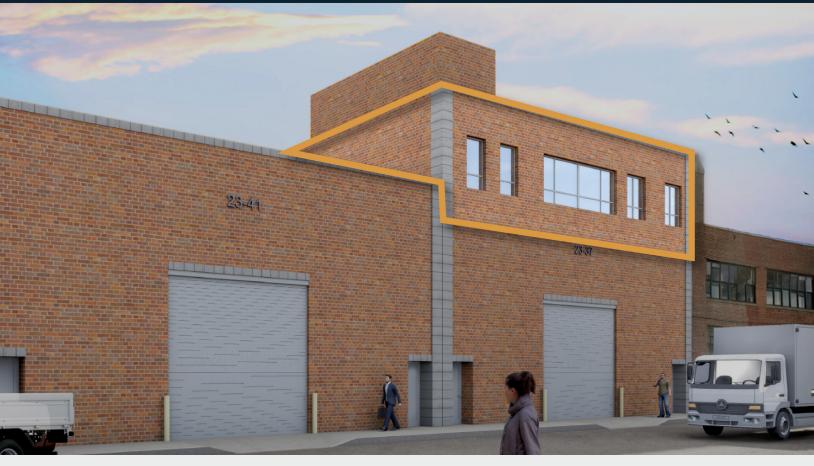

# 3,500 Sq. Ft. Flex Space

Exceptional Location at Bridge, Tunnel, Subway & LIRR. Ideal for Office / Studio / Showroom -Divisible to 1,750 Sq. Ft.

#### **Features**

- Passenger Elevator, Suitable for Fedex/UPS Shipping
- Fully A/C Loft Office
- Ultra Modern Construction
- · Fireproof Fully Sprinklered
- 12' Ceiling Height
- Clear Span No Columns
- Natural Light
- Passenger Elevator
- 51st Avenue Frontage
- ICAP Tax Abatement