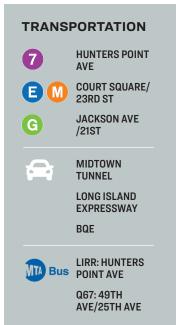

# 3,500 Sq. Ft. Flex Space

Exceptional Location at Bridge, Tunnel, Subway & LIRR. Ideal for Office / Studio / Showroom -Divisible to 1,750 Sq. Ft.