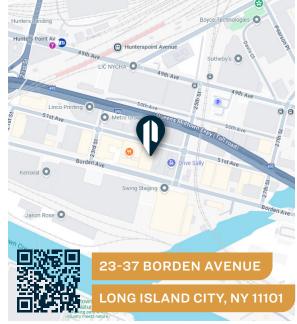

#### FOR LEASE



23-37 BORDEN AVENUE

LONG ISLAND CITY, NY 11101

# 3,500 Sq. Ft. Flex Space

Exceptional Location at Bridge, Tunnel, Subway & LIRR. Ideal for Office / Studio / Showroom -Divisible to 1,750 Sq. Ft.

## Type Flex / Loft / Office

SQUARE FOOT

3,500 RSF

CLEAR HEIGHT

**12′** 

ZONING

M3-2

PARCEL ID



105

BLOCK



**15** 

PRICE

718-784-8282 / PINNACLERENY.COM

### FLOOR PLAN





## Property Overview

#### **Features**

- Passenger Elevator, Suitable for Fedex/UPS Shipping
- Fully A/C Loft Office
- Ultra Modern Construction
- · Fireproof Fully Sprinklered
- 12' Ceiling Height
- Clear Span No Columns
- Natural Light
- Passenger Elevator
- 51st Avenue Frontage
- ICAP Tax Abatement











34-07 Steinway Street, Suite 202 Long Island City, NY 11101 718-784-8282

pinnaclereny.com

FOR MORE INFORMATION ABOUT THIS PROPERTY CONTACT EXCLUSIVE AGENTS:



DANIEL TACK
Salesperson
dtack@pinnaclereny.com
718-371-6371



JAMES EGE
Salesperson
jege@pinnaclereny.com
718-371-6423