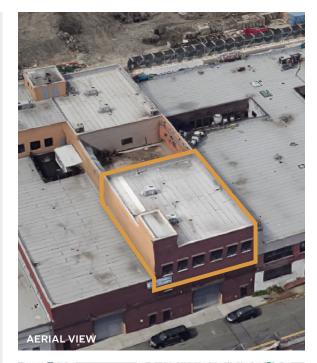

#### FOR LEASE



23-37 BORDEN AVENUE

LONG ISLAND CITY, NY 11101

# 3,500 Sq. Ft. Flex Space

Exceptional Location at Bridge, Tunnel, Subway & LIRR. Ideal for Office / Studio / Showroom -Divisible to 1,750 Sq. Ft.

## Type Flex / Loft / Office

SQUARE FOOT

3,500 RSF

CLEAR HEIGHT

**12′** 

ZONING

M3-2

PARCEL ID



105

BLOCK



**15** 

PRICE

718-784-8282 / PINNACLERENY.COM

### FLOOR PLAN





## Property Overview

#### **Features**

- Passenger Elevator, Suitable for Fedex/UPS Shipping
- Fully A/C Loft Office
- Ultra Modern Construction
- · Fireproof Fully Sprinklered
- 12' Ceiling Height
- Clear Span No Columns
- Natural Light
- Passenger Elevator
- 51st Avenue Frontage
- ICAP Tax Abatement











34-07 Steinway Street, Suite 202 Long Island City, NY 11101 718-784-8282

pinnaclereny.com

FOR MORE INFORMATION ABOUT THIS PROPERTY CONTACT EXCLUSIVE AGENTS:



DANIEL TACK
Salesperson
dtack@pinnaclereny.com
718-371-6371



JAMES EGE
Salesperson
jege@pinnaclereny.com
718-371-6423