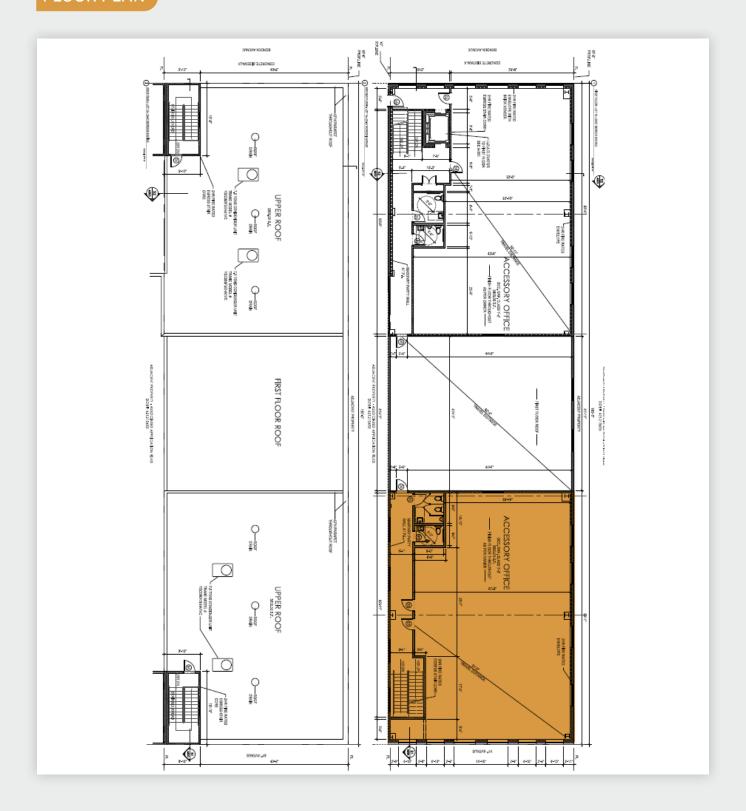

#### FOR LEASE



23-37 BORDEN AVENUE

LONG ISLAND CITY, NY 11101

# 3,500 Sq. Ft. Flex Space

Exceptional Location at Bridge, Tunnel, Subway & LIRR. Ideal for Office / Studio / Showroom -Divisible to 1,750 Sq. Ft.

## Type Flex / Loft / Office

SQUARE FOOT

3,500 RSF

CLEAR HEIGHT

**12′** 

ZONING

M3-2

PARCEL ID



105

BLOCK



**15** 

PRICE

718-784-8282 / PINNACLERENY.COM

### FLOOR PLAN





## Property Overview

#### **Features**

- Passenger Elevator, Suitable for Fedex/UPS Shipping
- Fully A/C Loft Office
- Ultra Modern Construction
- · Fireproof Fully Sprinklered
- 12' Ceiling Height
- Clear Span No Columns
- Natural Light
- Passenger Elevator
- 51st Avenue Frontage
- ICAP Tax Abatement











34-07 Steinway Street, Suite 202 Long Island City, NY 11101 718-784-8282

pinnaclereny.com

FOR MORE INFORMATION ABOUT THIS PROPERTY CONTACT EXCLUSIVE AGENTS:



DANIEL TACK
Salesperson
dtack@pinnaclereny.com
718-371-6371



JAMES EGE
Salesperson
jege@pinnaclereny.com
718-371-6423