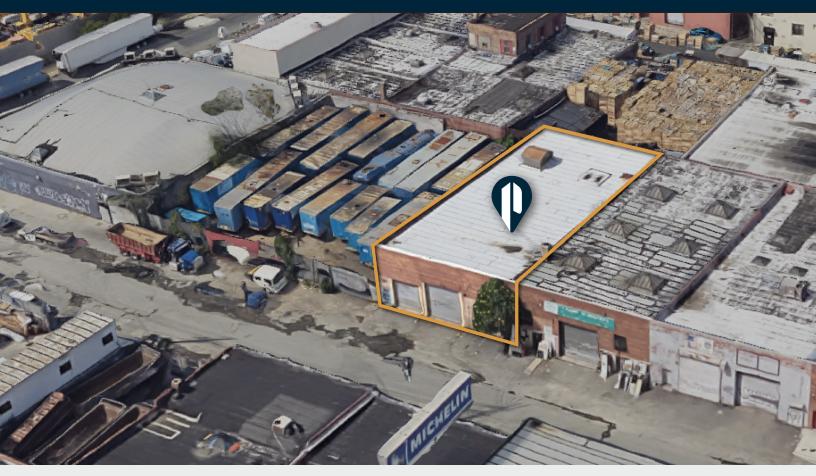

### 1165 GRINNELL PLACE

**BRONX, NY 10474** 

# High Ceiling 5,000 Sq. Ft. Warehouse For Lease.

Entrance of Hunts Point.

Type Warehouse / Industrial

718-784-8282 / PINNACLERENY.COM

All information is from sources deemed reliable and is submitted subject to errors, omission, changes of price or other conditions, prior sale, rent and withdrawal without notice.