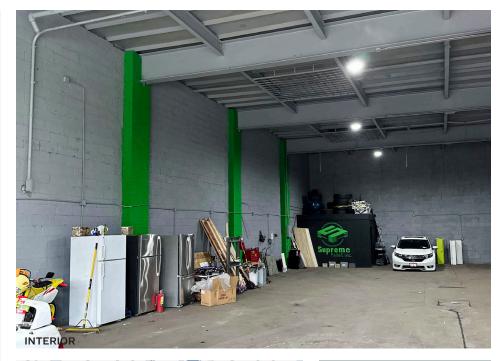

#### **Features**

- 50' x 100' Lot
- 20 Ft. Ceiling
- 2 Drive-In Doors
- Gas Blowers
- LED Lighting
- Renovated Offices
- Newly Painted