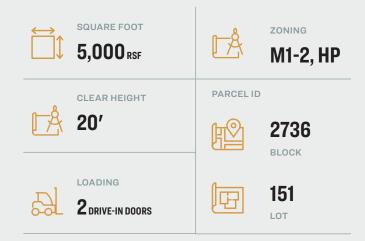

#### **Features**

- 50' x 100' Lot
- 20 Ft. Ceiling
- 2 Drive-In Doors
- Gas Blowers
- LED Lighting
- Renovated Offices
- Newly Painted