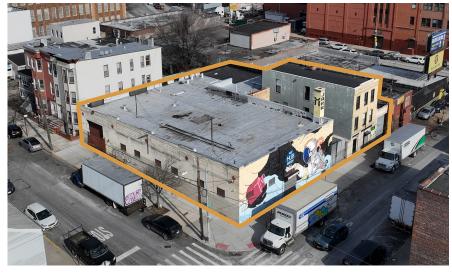

9,750 Sq. Ft. Ground Floor Warehouse Plus 805 Sq. Ft. Lot for Parking

B Residential/Mixed-Use Building 2 Apartments: 2,500 Sq. Ft.

(1,250 Sq. Ft. Per Floor)