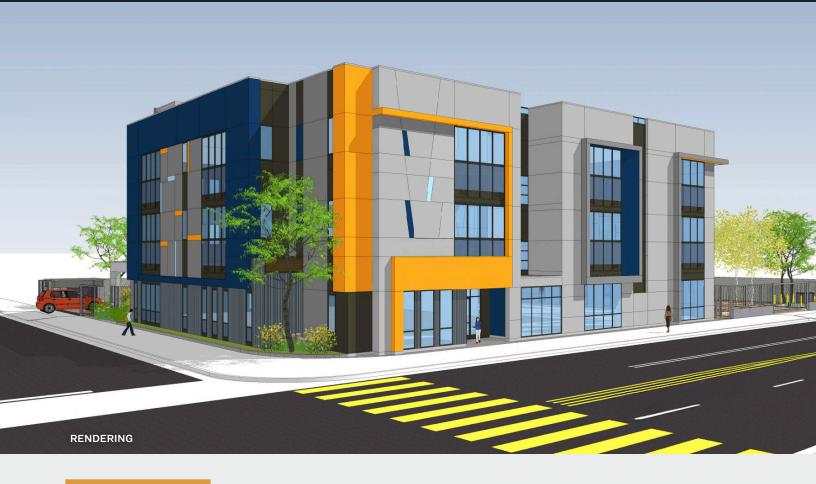

# Prime Charter School Site with Rezone Potential

Existing 9,750 Sq. Ft. Warehouse Plus 805 Sq. Ft. Lot and 2,500 Sq. Ft. of Two Residential Apartments

## **Development / Warehouse / Residential**

10,500 SF PLOT 50,400 BSF FACILITY

SQUARE FOOT

ZONING

M1-2

PARCEL ID

2576

BLOCK