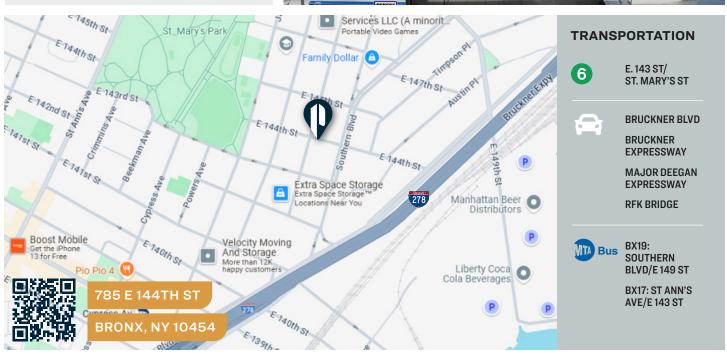

/ Residential**

10,500 SF PLOT 50,400 BSF FACILITY

SQUARE FOOT

ZONING

M1-2

PARCEL ID



2576

BLOCK



**1** 

ANNUAL R.E. TAXES

CLEAR HEIGHT

15'



\$40,738

PRICE

**Upon Request** 

718-784-8282 / PINNACLERENY.COM

## Property Overview

#### **Features**

Lot Size: 10,500 Sq. Ft.
 Commercial F.A.R.: 2
 (21,000 Buildable Sq. Ft.)

Facility FAR: 4.8 (50,400 Buildable Sq. Ft.)

- Building Size: 13,250 Sq. Ft.
- Fully Sprinklered/Useable Basement
- Apartments Fully Renovated in 2023
- 15' Ceilings/ 3 Drive-In's
- Gas Heat Throughout
- · Located in an Opportunity Zone
- Minutes to Manhattan/
   2 Blocks from the Subway



9,750 Sq. Ft. Ground Floor Warehouse Plus 805 Sq. Ft. Lot for Parking

B Residential/Mixed-Use Building 2 Apartments: 2,500 Sq. Ft.

(1,250 Sq. Ft. Per Floor)









### SURVEY





34-07 Steinway Street, Suite 202 Long Island City, NY 11101 718-784-8282

pinnaclereny.com

FOR MORE INFORMATION ABOUT THIS PROPERTY CONTACT EXCLUSIVE AGENTS:



ARIEL CASTELLANOS
Associate Broker
acastellanos@pinnaclereny.com
718-371-6412



**FEDERICO MAZZEO**Salesperson
fmazzeo@pinnaclereny.com
718-371-6424