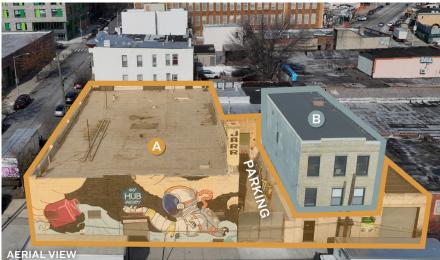

9,750 Sq. Ft. Ground Floor Warehouse Plus 805 Sq. Ft. Lot for Parking

B Residential/Mixed-Use Building 2 Apartments: 2,500 Sq. Ft.

(1,250 Sq. Ft. Per Floor)