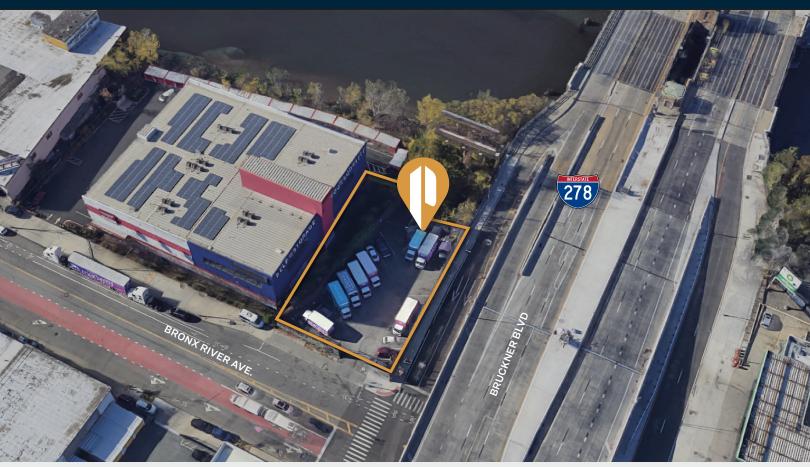

# High Visibility 10,515 Sq. Ft. Corner Lot For Lease

130 Ft. Frontage on Bruckner Boulevard!

# Type Land

SQUARE FOOT

10,515<sub>RSF</sub>

2 WIDE CURB CUTS

ZONING

M1-1

PARCEL ID

3646

#### **Features**

- 10,515 Sq. Ft. Land
- 130' x 89' Lot
- Fenced
- Paved
- Bruckner Blvd. Traffic Count 30,000 Per Day
- Minutes to Manhattan & Westchester County
- · Walking Distance to the Subway