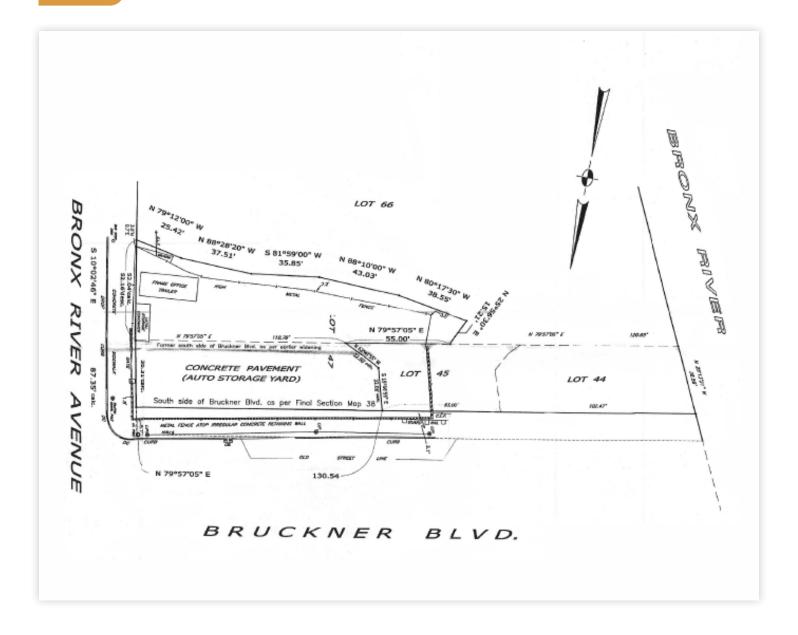

# Type Land

SQUARE FOOT

10,515<sub>RSF</sub>

2 WIDE CURB CUTS

ZONING

M1-1

PARCEL ID

3646

#### **Features**

- 10,515 Sq. Ft. Land
- 130' x 89' Lot
- Fenced
- Paved
- Bruckner Blvd. Traffic Count 30,000 Per Day
- Minutes to Manhattan & Westchester County
- · Walking Distance to the Subway