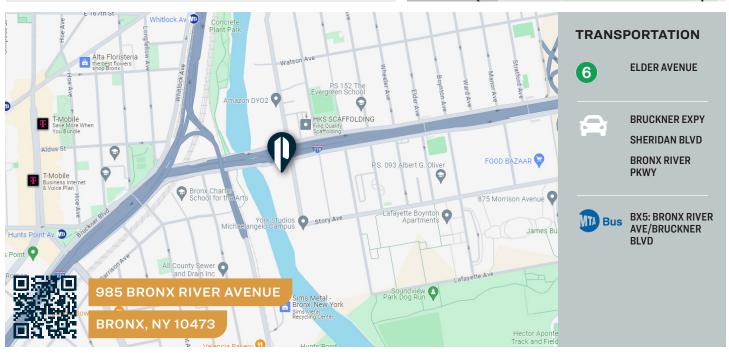

### FOR LEASE

985 BRONX RIVER AVENUE

**BRONX, NY 10473** 

#### **Features**

- 10,515 Sq. Ft. Land
- 130' x 89' Lot
- Fenced
- Paved
- Bruckner Blvd. Traffic Count 30,000 Per Day
- Minutes to Manhattan & Westchester County
- · Walking Distance to the Subway