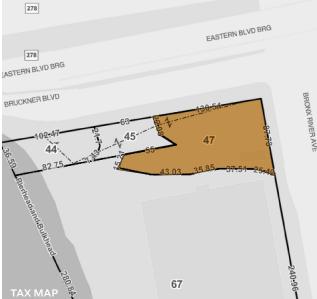

# Type Land

SQUARE FOOT

10,515<sub>RSF</sub>

2 WIDE CURB CUTS

ZONING

M1-1

PARCEL ID

3646

BLOCK

47

PRICE

718-784-8282 / PINNACLERENY.COM

#### **Features**

- 10,515 Sq. Ft. Land
- 130' x 89' Lot
- Fenced
- Paved
- Bruckner Blvd. Traffic Count 30,000 Per Day
- Minutes to Manhattan & Westchester County
- · Walking Distance to the Subway