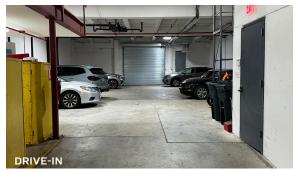

1017

BLOCK

1 DRIVE-IN DOOR

LOADING

37

PRICE

**BUILDING LEASE** 

**Upon Request** 

#### **Features**

- Ideal Contactor's Building, Sales & Service Operation or General Warehouse and Office Use
- · Large Drive-In Door
- 16' Ceiling Height
- Fireproof Construction
- Fully Sprinklered
- 4,000 Sq. Ft. Finished Offices on the Second Floor with HVAC
- · Lobby Entrance with Passenger Elevator