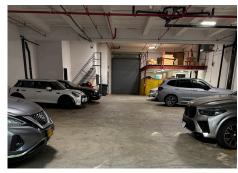

## Warehouse / Industrial

SQUARE FOOT

8,000 RSF

ZONING

M1-1

CLEAR HEIGHT

16'

PARCEL ID

1017

BLOCK

1 DRIVE-IN DOOR

LOADING

37

PRICE

**BUILDING LEASE** 

**Upon Request** 

#### **Features**

- Ideal Contactor's Building, Sales & Service Operation or General Warehouse and Office Use
- · Large Drive-In Door
- 16' Ceiling Height
- Fireproof Construction
- Fully Sprinklered
- 4,000 Sq. Ft. Finished Offices on the Second Floor with HVAC
- · Lobby Entrance with Passenger Elevator