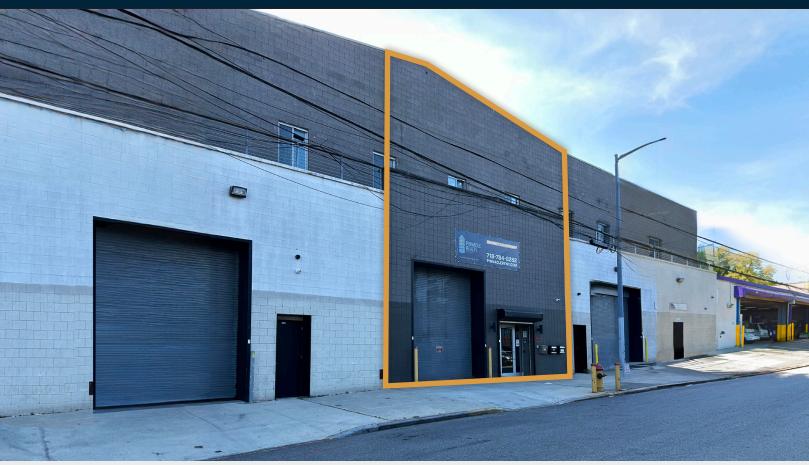

### **FOR LEASE**

26-44 BOROUGH PLACE

**WOODSIDE, NY 11377** 

# Modern Warehouse & **Office Building**

8,000 Sq. Ft. For Lease

## Warehouse / Industrial

SQUARE FOOT

8,000 RSF

ZONING

M1-1

CLEAR HEIGHT

16'

PARCEL ID

#### **Features**

- Ideal Contactor's Building, Sales & Service Operation or General Warehouse and Office Use
- · Large Drive-In Door
- 16' Ceiling Height
- Fireproof Construction
- Fully Sprinklered
- 4,000 Sq. Ft. Finished Offices on the Second Floor with HVAC
- · Lobby Entrance with Passenger Elevator