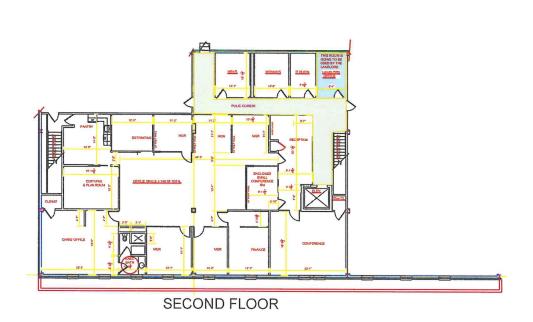

#### **Features**

- Ideal Contactor's Building, Sales & Service Operation or General Warehouse and Office Use
- · Large Drive-In Door
- 16' Ceiling Height
- Fireproof Construction
- Fully Sprinklered
- 4,000 Sq. Ft. Finished Offices on the Second Floor with HVAC
- · Lobby Entrance with Passenger Elevator