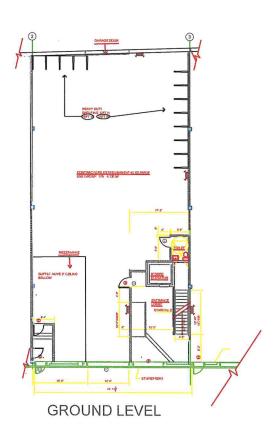

## Warehouse / Industrial

SQUARE FOOT

8,000 RSF

ZONING

M1-1

CLEAR HEIGHT

16'

PARCEL ID

1017

BLOCK

1 DRIVE-IN DOOR

LOADING

37

PRICE

**BUILDING LEASE** 

**Upon Request** 

#### **Features**

- Ideal Contactor's Building, Sales & Service Operation or General Warehouse and Office Use
- · Large Drive-In Door
- 16' Ceiling Height
- Fireproof Construction
- Fully Sprinklered
- 4,000 Sq. Ft. Finished Offices on the Second Floor with HVAC
- · Lobby Entrance with Passenger Elevator