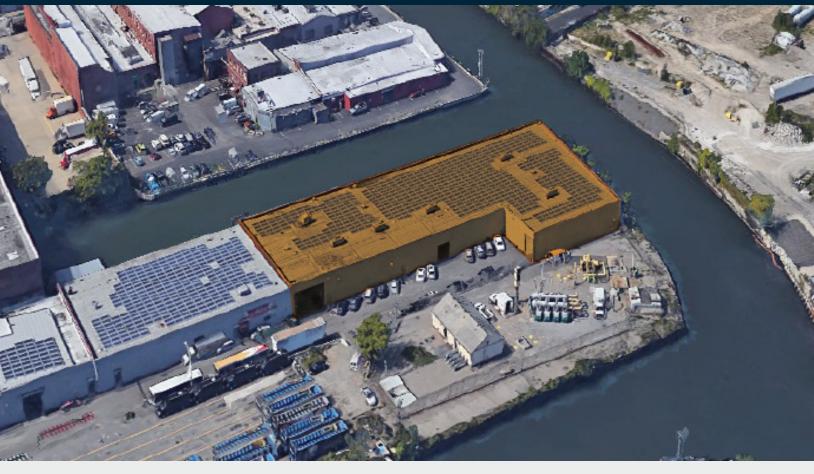

# 33,000 Sq. Ft. Wide-Span 1-Story Warehouse With Parking

Located in the Heart of Gowanus

## Industrial / Warehouse

SQUARE FT.

33,000 RSF

**M2-1** 

 $\boxed{\uparrow}$ 

CLEAR HEIGHT

PARCEL ID

990

#### **FEATURES**

- 33,000 Sq. Ft. Building
- 18 Ft. Ceiling Height
- 2 Drive-In Doors
- 1 Exterior Loading Dock
- Dry Sprinkler System
- 35' x 35' Column Spacing
- 10 Parking Spots
- 200 Amps 3 Phase Power
- Modine Heating Units
- · Utilities Sub Metered
- · Heavy Floor Load Over 12 inches