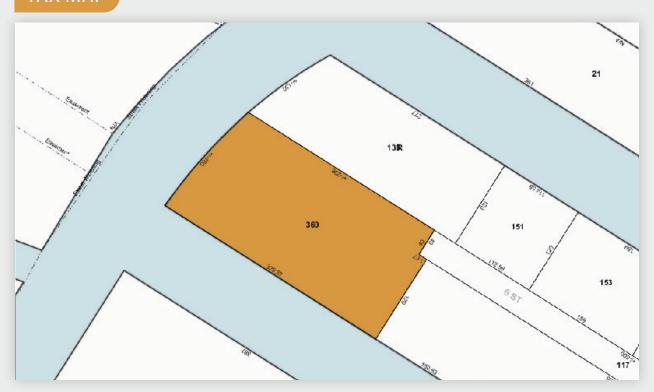

00 RSF

**M2-1** 

 $\boxed{\uparrow}$ 

CLEAR HEIGHT

PARCEL ID

990

27

2 Drive-in Doors

1

Exterior Loading 369



ELECTRIC POWER

**200** AMPS

PRICE

## **Upon Request**

#### 718-784-8282 / PINNACLERENY.COM

All information is from sources deemed reliable and is submitted subject to errors, omission, changes of price or other conditions, prior sale, rent and withdrawal without notice.

## **Property Overview**

#### **FEATURES**

- 33,000 Sq. Ft. Building
- 18 Ft. Ceiling Height
- 2 Drive-In Doors
- 1 Exterior Loading Dock
- Dry Sprinkler System
- 35' x 35' Column Spacing
- 10 Parking Spots
- 200 Amps 3 Phase Power
- Modine Heating Units
- · Utilities Sub Metered
- · Heavy Floor Load Over 12 inches









34-07 Steinway Street, Suite 202 | Long Island City, NY 11101

## TAX MAP



### **FLOOR PLAN**





34-07 Steinway Street, Suite 202 | Long Island City, NY 11101

#### 718-784-8282 / PINNACLERENY.COM

## **PICTURES**







34-07 Steinway Street, Suite 202 Long Island City, NY 11101 718-784-8282

pinnaclereny.com

FOR MORE INFORMATION ABOUT THIS PROPERTY CONTACT EXCLUSIVE AGENTS:



**DAVID JUNIK**Partner
djunik@pinnaclereny.com
718-371-6406



**LEVI JUNIK**Salesperson
ljunik@pinnaclereny.com
718-371-6401