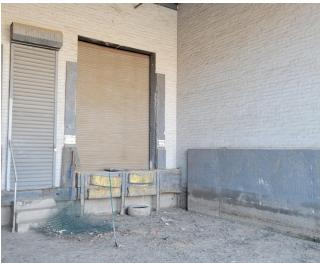

27

2 Drive-in Doors

1

Exterior Loading 369

ELECTRIC POWER

**200** AMPS

PRICE

#### **FEATURES**

- 33,000 Sq. Ft. Building
- 18 Ft. Ceiling Height
- 2 Drive-In Doors
- 1 Exterior Loading Dock
- Dry Sprinkler System
- 35' x 35' Column Spacing
- 10 Parking Spots
- 200 Amps 3 Phase Power
- Modine Heating Units
- · Utilities Sub Metered
- · Heavy Floor Load Over 12 inches

## **PICTURES**

34-07 Steinway Street, Suite 202 Long Island City, NY 11101 718-784-8282

pinnaclereny.com

FOR MORE INFORMATION ABOUT THIS PROPERTY CONTACT EXCLUSIVE AGENTS:

**DAVID JUNIK**Partner
djunik@pinnaclereny.com
718-371-6406