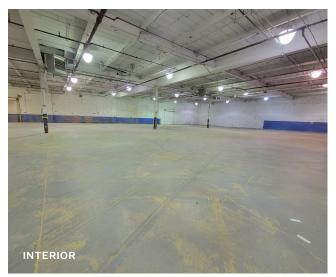

#### **FEATURES**

- 33,000 Sq. Ft. Building
- 18 Ft. Ceiling Height
- 2 Drive-In Doors
- 1 Exterior Loading Dock
- Dry Sprinkler System
- 35' x 35' Column Spacing
- 10 Parking Spots
- 200 Amps 3 Phase Power
- Modine Heating Units
- · Utilities Sub Metered
- · Heavy Floor Load Over 12 inches

## **PICTURES**

34-07 Steinway Street, Suite 202 Long Island City, NY 11101 718-784-8282

pinnaclereny.com

FOR MORE INFORMATION ABOUT THIS PROPERTY CONTACT EXCLUSIVE AGENTS:

**DAVID JUNIK**Partner
djunik@pinnaclereny.com
718-371-6406