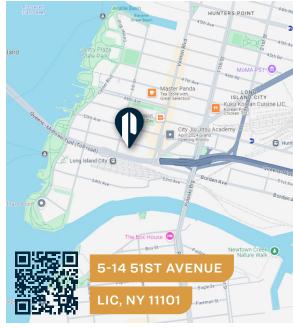

#### **FOR LEASE**



**5-14 51ST AVENUE** 

LONG ISLAND CITY, NY 11101

# 2,100 Sq. Ft. Column-Free Warehouse **For Lease**

Best Long Island City Location @ Midtown Tunnel

Warehouse / Industrial



SQUARE FOOT

2,100 RSF



**CLEAR HEIGHT** 



14'



LOADING 1 DRIVE-IN



ZONING

M1-4/R6B/LIC

PARCEL ID



34

BLOCK



30

LOT

PRICE

718-784-8282 / PINNACLERENY.COM

### PICTURES







## Property Overview

#### **Features**

- 2,100 Sq. Ft.
- Column Free
- Gas Heat
- Drive-in Door
- 11' Wide 12' High Door
- 2 Private Offices
- Private Restroom
- Quiet Street
- Immediate Possession
- Great Neighborhood









34-07 Steinway Street, Suite 202 Long Island City, NY 11101 718-784-8282

pinnaclereny.com

FOR MORE INFORMATION ABOUT THIS PROPERTY CONTACT EXCLUSIVE AGENT:



JAMES EGE Salesperson jege@pinnaclereny.com 718-371-6423