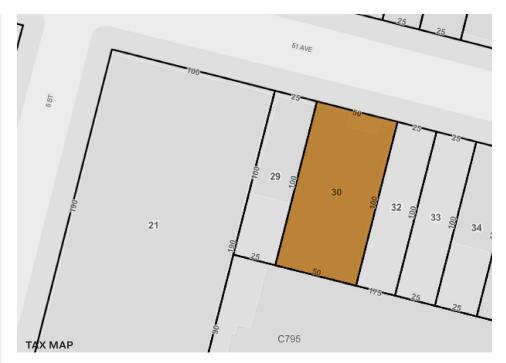

#### **FOR LEASE**



**5-14 51ST AVENUE** 

LONG ISLAND CITY, NY 11101

# 2,100 Sq. Ft. Column-Free Warehouse **For Lease**

Best Long Island City Location @ Midtown Tunnel

Warehouse / Industrial



SQUARE FOOT

2,100 RSF



**CLEAR HEIGHT** 



14'



LOADING 1 DRIVE-IN



ZONING

M1-4/R6B/LIC

PARCEL ID



34

BLOCK



30

LOT

PRICE

718-784-8282 / PINNACLERENY.COM

### PICTURES







## Property Overview

#### **Features**

- 2,100 Sq. Ft.
- Column Free
- Gas Heat
- Drive-in Door
- 11' Wide 12' High Door
- 2 Private Offices
- Private Restroom
- Quiet Street
- Immediate Possession
- Great Neighborhood









34-07 Steinway Street, Suite 202 Long Island City, NY 11101 718-784-8282

pinnaclereny.com

FOR MORE INFORMATION ABOUT THIS PROPERTY CONTACT EXCLUSIVE AGENT:



JAMES EGE Salesperson jege@pinnaclereny.com 718-371-6423