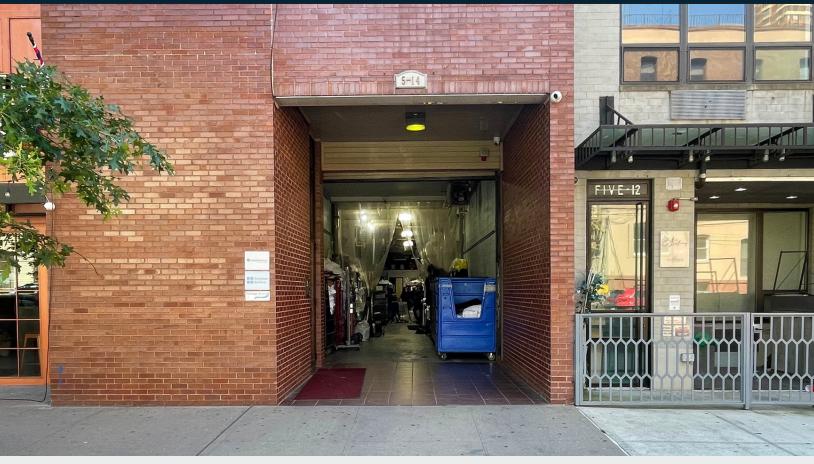

#### **FOR LEASE**

**5-14 51ST AVENUE** 

LONG ISLAND CITY, NY 11101

# 2,100 Sq. Ft. Column-Free Warehouse **For Lease**

Best Long Island City Location @ Midtown Tunnel

Warehouse / Industrial

SQUARE FOOT

2,100 RSF

**CLEAR HEIGHT** 

14'

LOADING 1 DRIVE-IN

#### **Features**

- 2,100 Sq. Ft.
- Column Free
- Gas Heat
- Drive-in Door
- 11' Wide 12' High Door
- 2 Private Offices
- Private Restroom
- Quiet Street
- Immediate Possession
- Great Neighborhood

34-07 Steinway Street, Suite 202 Long Island City, NY 11101 718-784-8282