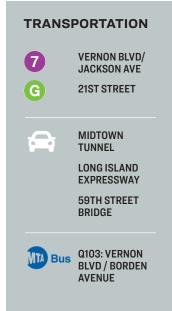

# 2,100 Sq. Ft. Column-Free Warehouse **For Lease**

Best Long Island City Location @ Midtown Tunnel

Warehouse / Industrial

SQUARE FOOT

2,100 RSF

**CLEAR HEIGHT** 

14'

LOADING 1 DRIVE-IN