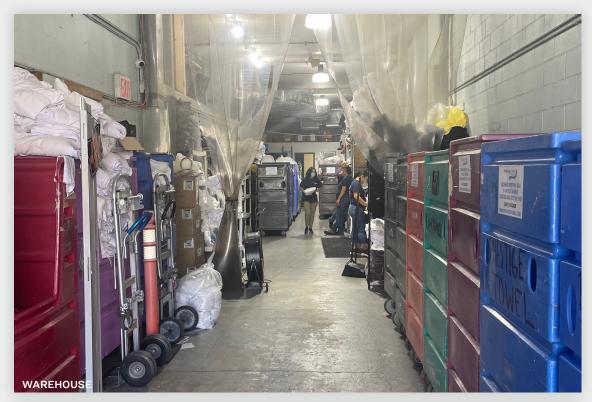

### PICTURES

#### **Features**

- 2,100 Sq. Ft.
- Column Free
- Gas Heat
- Drive-in Door
- 11' Wide 12' High Door
- 2 Private Offices
- Private Restroom
- Quiet Street
- Immediate Possession
- Great Neighborhood

34-07 Steinway Street, Suite 202 Long Island City, NY 11101 718-784-8282