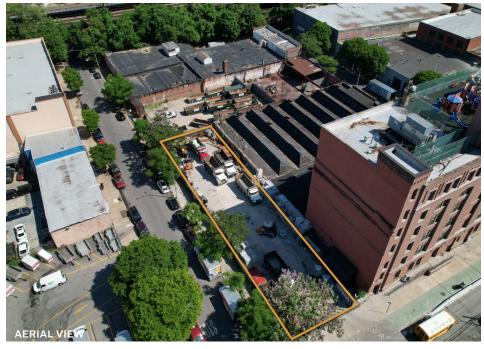

# Rare Opportunity Corner 10,525 SF Fenced Lot For Sale.

Located in Port Morris—Minutes to Subways & Manhattan!

### **Features**

- Lot Size: 52.5' x 200.5'
- Paved & Fenced
- 2 Curb Cuts
- Two-Street Frontage / Corner
- Walking Distance to Subway
- · Located in Port Morris / Mott Haven
- · Commercial Buildable: 21,050 Sq. Ft.
- Facility Buildable: 50,520 Sq.Ft.
- Great Investment / Development / 1031 Exchange
- R.E. Taxes: Approx. \$21,000.00 Annually