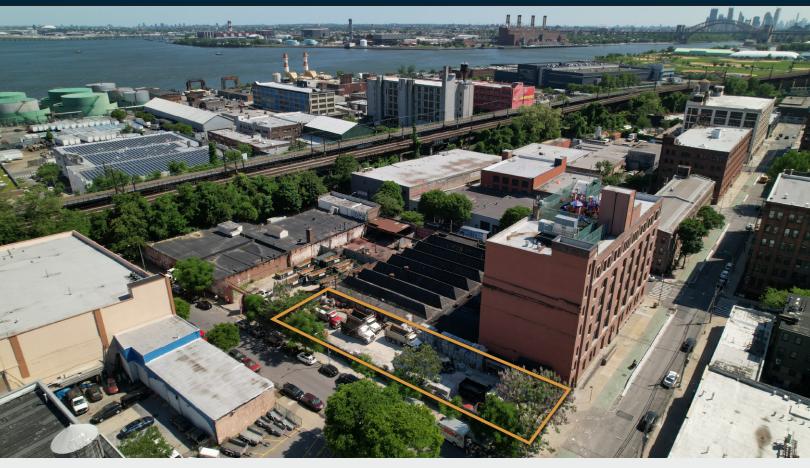

# Rare Opportunity Corner 10,525 SF Fenced Lot For Sale.

Located in Port Morris—Minutes to Subways & Manhattan!

### **Features**

- Lot Size: 52.5' x 200.5'
- Paved & Fenced
- 2 Curb Cuts
- Two-Street Frontage / Corner
- Walking Distance to Subway
- · Located in Port Morris / Mott Haven
- · Commercial Buildable: 21,050 Sq. Ft.
- Facility Buildable: 50,520 Sq.Ft.
- Great Investment / Development / 1031 Exchange
- R.E. Taxes: Approx. \$21,000.00 Annually