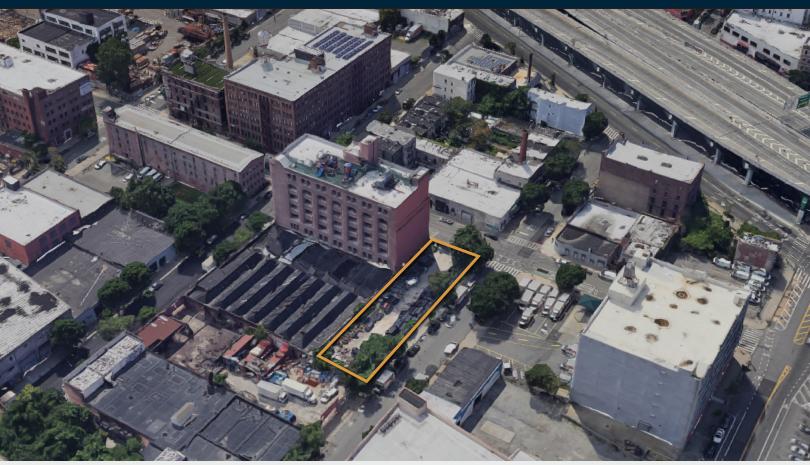

# Rare Opportunity Corner 10,525 SF Fenced Lot For Sale.

Located in Port Morris—Minutes to Subways & Manhattan!

### **Features**

- Lot Size: 52.5' x 200.5'
- Paved & Fenced
- 2 Curb Cuts
- Two-Street Frontage / Corner
- · Walking Distance to Subway
- · Located in Port Morris / Mott Haven
- · Commercial Buildable: 21,050 Sq. Ft.
- Facility Buildable: 50,520 Sq.Ft.
- · Great Investment / Development / 1031 Exchange
- · R.E. Taxes: Approx. \$21,000.00 Annually