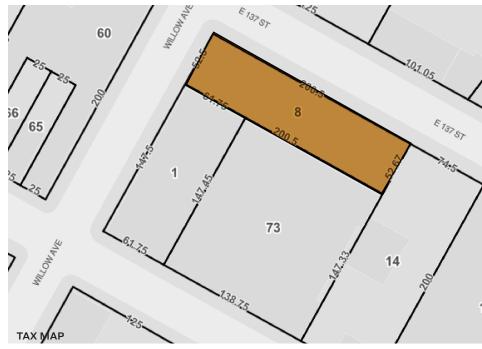

# Type Land

SQUARE FOOT

10,525 RSF

ZONING

M1-2

LOADING

2 CURB CUTS

PARCEL ID

2588

BLOCK

\$21,000.00

**8** 

PRICE

718-784-8282 / PINNACLERENY.COM

### **Features**

- Lot Size: 52.5' x 200.5'
- Paved & Fenced
- 2 Curb Cuts
- Two-Street Frontage / Corner
- · Walking Distance to Subway
- · Located in Port Morris / Mott Haven
- · Commercial Buildable: 21,050 Sq. Ft.
- Facility Buildable: 50,520 Sq.Ft.
- · Great Investment / Development / 1031 Exchange
- · R.E. Taxes: Approx. \$21,000.00 Annually