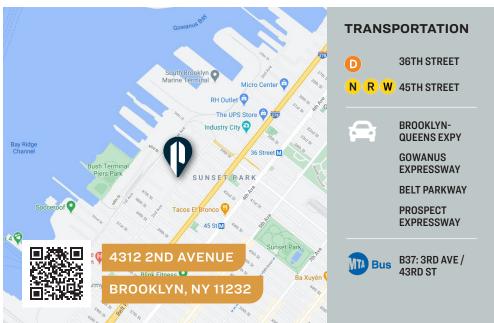

unset Park Near Industry City.

# Industrial / Loft

SQUARE FT. 200,000 RSF

(

M3-1

13' 10"

PARCEL ID

726

A

LOADING CAPACITY

Interior
Docks

田

LOT

PRICE

**Upon Request** 

#### 718-784-8282 / PINNACLERENY.COM

All information is from sources deemed reliable and is submitted subject to errors, omission, changes of price or other conditions, prior sale, rent and withdrawal without notice.

### PROPERTY SURVEY









34-07 Steinway Street, Suite 202  $\mid$  Long Island City, NY 11101









34-07 Steinway Street, Suite 202 | Long Island City, NY 11101

## Property Overview

#### **FEATURES**

- 41 Interior Loading Platforms
- 6 Freight Elevators
- 2 Passenger Elevators
- 13' 10" Ceiling Heights
- · Heavy Electrical Power
- New Windows
- · New Bathrooms
- Great Natural Light







34-07 Steinway Street, Suite 202 Long Island City, NY 11101 718-784-8282

pinnaclereny.com

FOR MORE INFORMATION ABOUT THIS PROPERTY CONTACT EXCLUSIVE AGENTS:



**DAVID JUNIK**Partner
djunik@pinnaclereny.com
718-371-6406



STEVE NADEL
Partner
snadel@pinnaclereny.com
718-784-5907