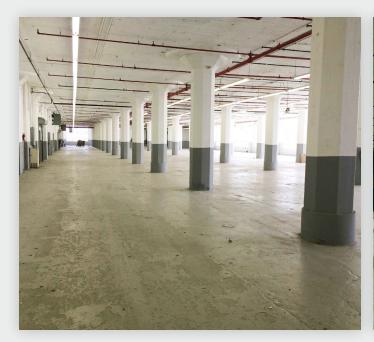

# 200,000 Sq. Ft. 2nd Floor. Open Loft/ Flex Space

Divisions of 30,000, 65,000, 85,000, 100,000 Sq. Ft. Located in Sunset Park Near Industry City.

#### **FEATURES**

- 41 Interior Loading Platforms
- 6 Freight Elevators
- 2 Passenger Elevators
- 13' 10" Ceiling Heights
- · Heavy Electrical Power
- New Windows
- · New Bathrooms
- Great Natural Light