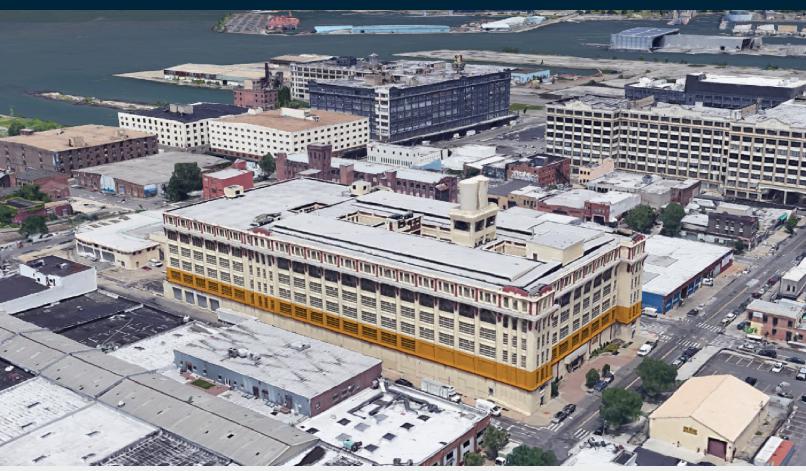

### **FOR LEASE**

**4312 2ND AVENUE** 

**BROOKLYN, NY 11232** 

# 200,000 Sq. Ft. 2nd Floor. Open Loft/ Flex Space

Divisions of 30,000, 65,000, 85,000, 100,000 Sq. Ft. Located in Sunset Park Near Industry City.

# Industrial / Loft

SQUARE FT. 200,000 RSF

(

M3-1

13' 10"

PARCEL ID

726

A