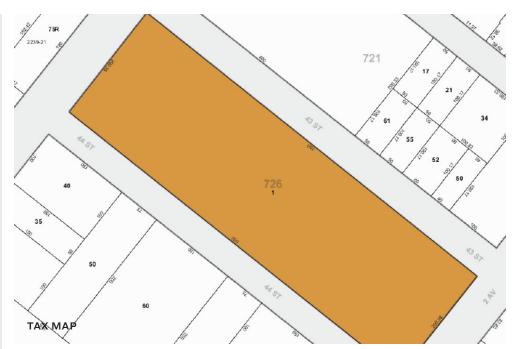

### PROPERTY SURVEY

34-07 Steinway Street, Suite 202  $\mid$  Long Island City, NY 11101

34-07 Steinway Street, Suite 202 | Long Island City, NY 11101

# Industrial / Loft

SQUARE FT. 200,000 RSF

(

M3-1

13' 10"

PARCEL ID

726

A