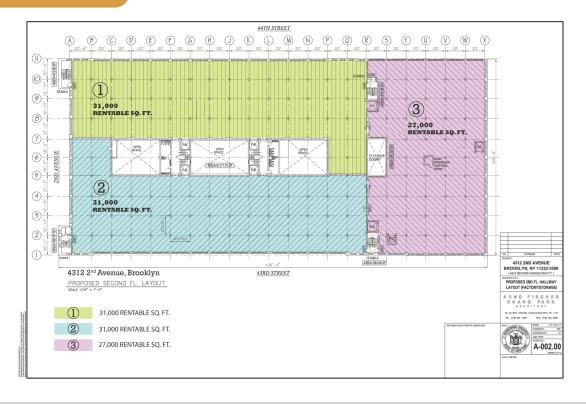

### PROPERTY SURVEY

34-07 Steinway Street, Suite 202  $\mid$  Long Island City, NY 11101

34-07 Steinway Street, Suite 202 | Long Island City, NY 11101

## Property Overview