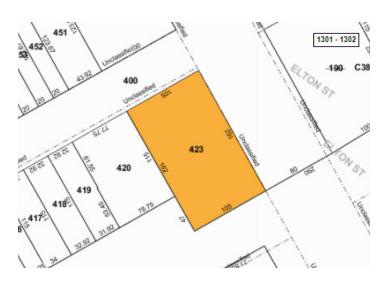

# 4,615 SF Retail / Commercial Space For Lease At the Entrance of Gateway Mall in Spring Creek, Brooklyn

| Sq. Ft. | Types  | Ceiling | Zoning  | Block | Lot |
|---------|--------|---------|---------|-------|-----|
|         | H      | ŢŢ      | ,A.     |       |     |
| 4,615   | Retail | 13.3'   | R7A, R6 | 4452  | 423 |
|         | Office |         | C2-4    |       |     |