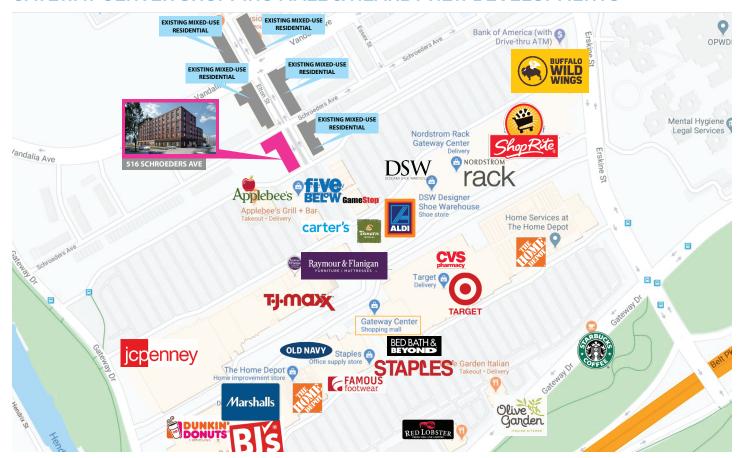

### **GATEWAY CENTER SHOPPING MALL & NEARBY NEW DEVELOPMENTS**

B84: Flatlands Ave / Elton St

Belt Parkway Shore Parkway

Gateway Center Mall

Linden Boulevard