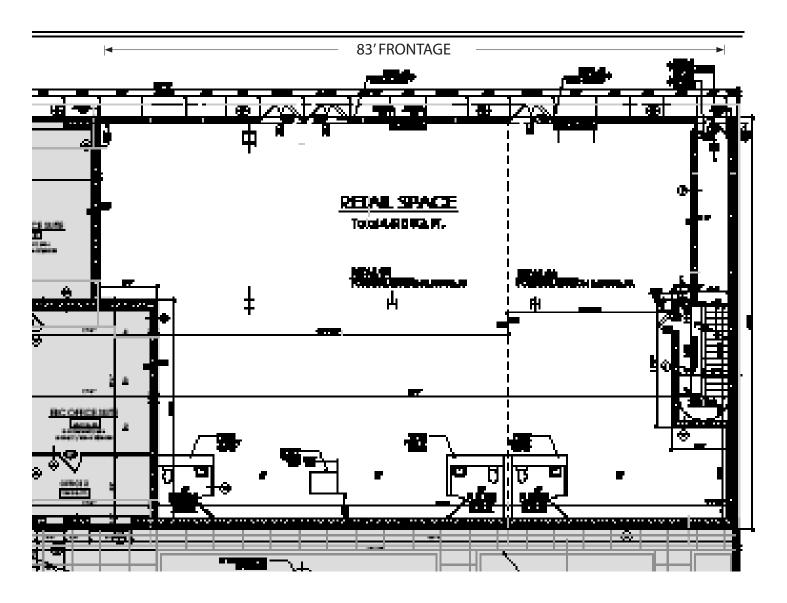

#### **FEATURES:**

- ✓ Available Ground Floor: 4,615 Sq. Ft.
- ✓ Dimensions: 58' x 80'
- ✓ Brand New Vanilla Box Condition
- √ 13.3' Ceiling Height
- ✓ Easily Sub-Divided
- √ 400 AMPS Electric
- Densely Populated Area
- Accessible via Wide Sidewalks Along Elton Street
- ✓ Ideal For: Restaurant, Retail, Medical, Non-Profit, Office, Etc.
- Residential Portion of Building Is for Independent Senior Residents
- 6,166 New Residential Units in the Immediate Vicinity