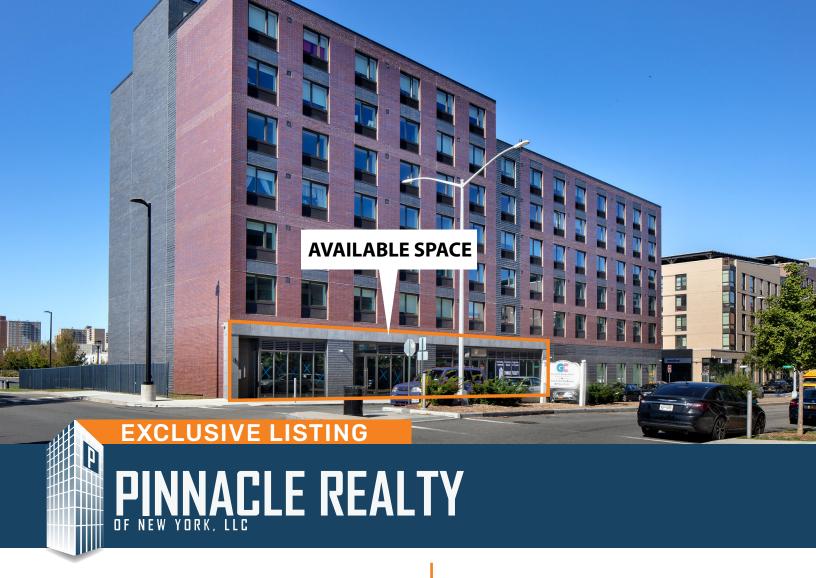

1220 Elton Street Brooklyn, NY 11239 For Lease

# 4,615 SF Retail / Commercial Space For Lease At the Entrance of Gateway Mall in Spring Creek, Brooklyn

| Sq. Ft. | Types  | Ceiling | Zoning  | Block | Lot |
|---------|--------|---------|---------|-------|-----|
|         | H      | ŢŢ      | ,A.     |       |     |
| 4,615   | Retail | 13.3'   | R7A, R6 | 4452  | 423 |
|         | Office |         | C2-4    |       |     |

#### **FEATURES:**

- ✓ Available Ground Floor: 4,615 Sq. Ft.
- ✓ Dimensions: 58' x 80'
- ✓ Brand New Vanilla Box Condition
- √ 13.3' Ceiling Height
- ✓ Easily Sub-Divided
- √ 400 AMPS Electric
- Densely Populated Area
- Accessible via Wide Sidewalks Along Elton Street
- ✓ Ideal For: Restaurant, Retail, Medical, Non-Profit, Office, Etc.
- Residential Portion of Building Is for Independent Senior Residents
- 6,166 New Residential Units in the Immediate Vicinity